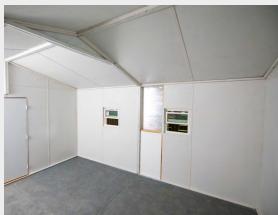

#### Standard Flat Pack Building

15'x30' 463L Pallet Shippable, Flatpack modular building. Complete with finished floor, walls, and ceiling. PPES and LED lighting system. Eight LED lights and eight outlets. 1.5 Ton Environment Control Unit.