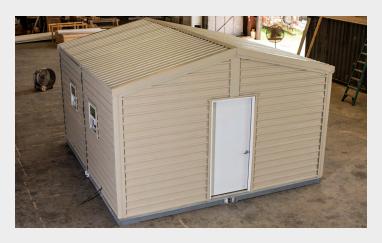

#### Standard Flat Pack Building

15'x30' 463L Pallet Shippable, Flatpack modular building. Complete with finished floor, walls, and ceiling. PPES and LED lighting system. Eight LED lights and eight outlets. 1.5 Ton Environment Control Unit.